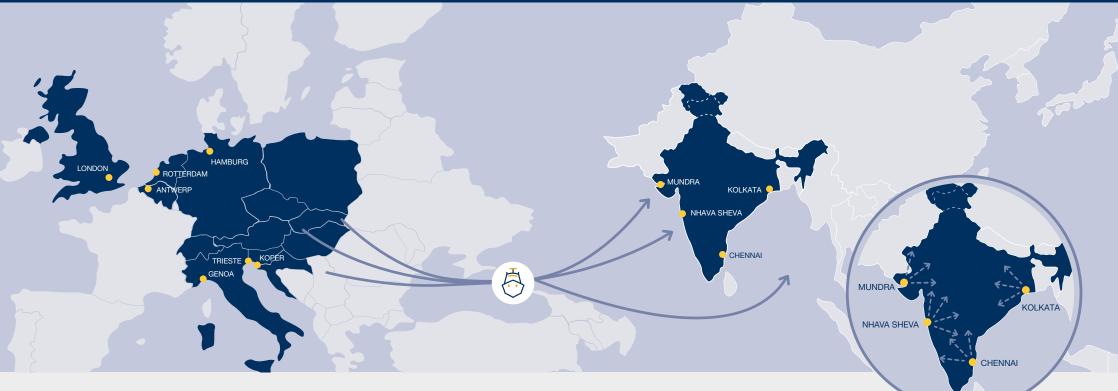

## **Our Solution**

- Weekly departures from Europe to India
- Reliable transit times between Europe and India
- Direct service from Hamburg, Rotterdam, Antwerp and London
- Dependable routings via Koper, Trieste & Genoa
- Connections to various inland container depots (ICDs)
- Multiple service options (direct/transshipment) to India's West & East Coast